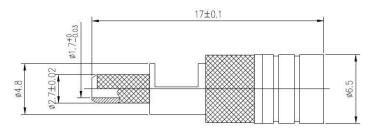

## Dimensions in mm

| Variable               | Value                       |
|------------------------|-----------------------------|
| Electrical             |                             |
| Impedance              | 50Ω                         |
| Frequency Range        | 0 ~ 12.4GHz                 |
| Working Voltage (max.) | 335V max                    |
| Withstand Voltage      | 1000Vrms                    |
| Insulation Resistance  | ≥5000MΩ                     |
| VSWR (Voltage Standing | ≤1.2                        |
| Wave Ratio)            |                             |
| Physical               |                             |
| Body                   | Gold Plated Brass           |
| Centre Conductor       | Gold plated phosphor bronze |
| Insulator              | PTFE                        |
| Temperature Range      | -55°C to +155°C             |
| Durability             | >500 connections            |