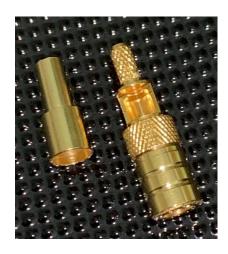

## **EasyFit SMB Female Connector**

- Unique EasyFit design
- Single solder cup
- Gold plated pin
- Gold plated body
- SMB Female crimp connector
- Crimp sleeve also supplied

The SMB female connector is widely used in instrumentation application, it is an ideal solution for instrument connections as it provides a quick fit.

This unique EasyFit SMB female crimp connector for RG174 cable from Kemo Ltd. is the only choice if you want or need to make your own sensor cables.

Select the correct Low noise or standard coaxial screened cable from Kemo stock also available with these connectors.