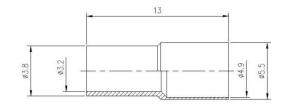

## Dimensions in mm

| Variable               | Value                       |
|------------------------|-----------------------------|
| Electrical             |                             |
| Impedance              | 50Ω                         |
| Frequency Range        | 0 ~ 12.4GHz                 |
| Working Voltage (max.) | 335V max                    |
| Withstand Voltage      | 1000Vrms                    |
| Insulation Resistance  | ≥5000MΩ                     |
| VSWR (Voltage Standing | ≤1.2                        |
| Wave Ratio)            |                             |
| Physical               |                             |
| Body                   | Gold Plated Brass           |
| Centre Conductor       | Gold plated phosphor bronze |
| Insulator              | PTFE                        |
| Temperature Range      | -55°C to +155°C             |
| Durability             | >500 connections            |