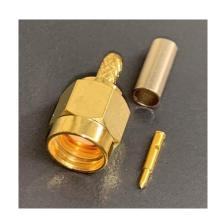

## KSMA-P SMA Male Plug Connector

- Gold plated pin
- Gold plated body
- SMA Male crimp connector
- Crimp sleeve also supplied
- Fitted by Kemo

This SMA male crimp connector for RG174 cable from Kemo Ltd. is used by Kemo on its cable assemblies that feature the SMA male plug connector.