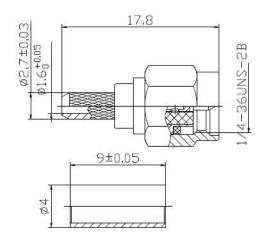

## Dimensions in mm

| Variable               | Value                       |
|------------------------|-----------------------------|
| Electrical             |                             |
| Impedance              | 50Ω                         |
| Frequency Range        | 0 ~ 12.4GHz                 |
| Working Voltage (max.) | 335V max                    |
| Withstand Voltage      | 1000Vrms                    |
| Insulation Resistance  | ≥5000MΩ                     |
| VSWR (Voltage Standing | ≤1.1                        |
| Wave Ratio)            |                             |
| Physical               |                             |
| Body                   | Gold Plated Brass           |
| Centre Conductor       | Gold plated phosphor bronze |
| Insulator              | PTFE                        |
| Temperature Range      | -55°C to +155°C             |
| Durability             | >500 connections            |