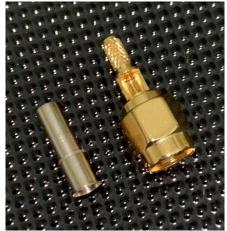

- Unique EasyFit design
- Single solder cup
- Gold plated pin
- Gold plated body
- SMA Male crimp connector
- Crimp sleeve also supplied

The SMA Male connector is widely used in instrumentation and sensor connection applications.

This unique EasyFit SMA male crimp connector for RG174 cable from Kemo Ltd. is the only choice if you want or need to make your own sensor cables.

Select the correct Low noise or standard coaxial screened cable from Kemo stock also available with these connectors.