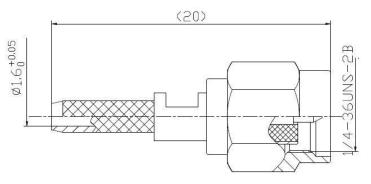

## Dimensions in mm

| Variable               | Value                       |
|------------------------|-----------------------------|
| Electrical             |                             |
| Impedance              | 50Ω                         |
| Frequency Range        | 0 ~ 12.4GHz                 |
| Working Voltage (max.) | 335V max                    |
| Withstand Voltage      | 1000Vrms                    |
| Insulation Resistance  | ≥5000MΩ                     |
| VSWR (Voltage Standing | ≤1.1                        |
| Wave Ratio)            |                             |
| Physical               |                             |
| Body                   | Gold Plated Brass           |
| Centre Conductor       | Gold plated phosphor bronze |
| Insulator              | PTFE                        |
| Temperature Range      | -55°C to +155°C             |
| Durability             | >500 connections            |