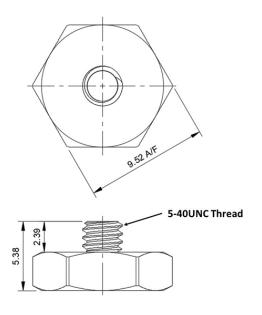

- Flat base for adhesive mounting
- Lightweight 1.9gm
- Stainless steel
- -70°C to +200°C range
- 5/40UNC stud
- 9.52mm Across flats

The KMS-ADH2 is an adhesive mount for use with smaller accelerometers which feature a 5-40UNC tapped hole for mounting purposes.

The flat base can be screwed directly into the accelerometer and provides the perfect solution for adhesive mounting.