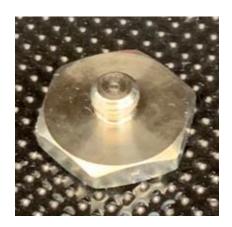

## KMS-ADH1

Adhesive mounting base for accelerometers – 10/32UNF stud

- Flat base for adhesive mounting
- Lightweight 4.4gm
- Stainless steel
- -70°C to +200°C range
- 10/32UNF stud
- 14.27mm Across flats

The flat base can be screwed directly into the accelerometer and provides the perfect solution for adhesive mounting.