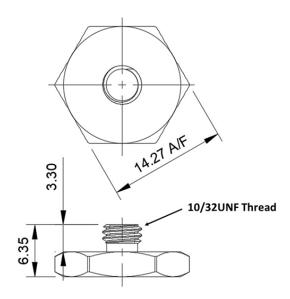

## KMS-ADH1

Adhesive mounting base for accelerometers – 10/32UNF stud

- Flat base for adhesive mounting
- Lightweight 4.4gm
- Stainless steel
- -70°C to +200°C range
- 10/32UNF stud
- 14.27mm Across flats

The flat base can be screwed directly into the accelerometer and provides the perfect solution for adhesive mounting.