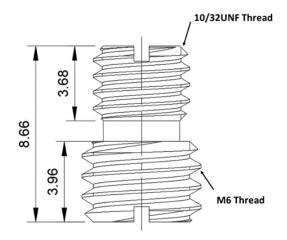

## **Mounting stud for accelerometers** 10/32UNF to M6 thread

- Stud for accelerometer mounting
- Stainless steel 303S31
- -70°C to +200°C range
- 10/32UNF to M6x1.0 thread
- Non-isolated

The KMS-10M6 is a stud for the direct screw mounting of an accelerometer.

The threads are 10/32UNF and M6 x 1.0pitch. The stud can be used in either direction depending on the thread requirements of the mount and accelerometer.

The KMS-10M6 can also be used in conjunction with the following mounts as adaptor studs: