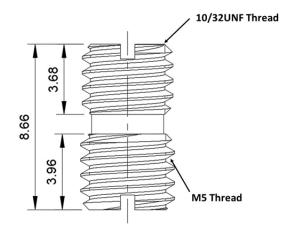

- Stud for accelerometer mounting
- Stainless steel 303S31
- -70°C to +200°C range
- 10/32UNF to M5x0.8 thread
- Non-isolated

The KMS-10M5 is a stud for the direct screw mounting of an accelerometer.

The threads are 10/32UNF and M5 x 0.8pitch. The stud can be used in either direction depending on the thread requirements of the mount and accelerometer.