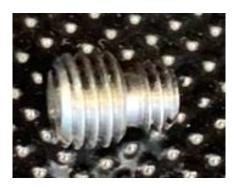

- Stud for accelerometer mounting
- Stainless steel 303S31
- -70°C to +200°C range
- 10/32UNF to ¼-28UNF thread
- Non-isolated

The KMS-1028 is a stud for the direct screw mounting of an accelerometer.

The threads are 10/32UNF and ¼-28UNF.