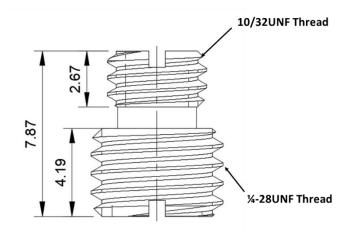

- Stud for accelerometer mounting
- Stainless steel 303S31
- -70°C to +200°C range
- 10/32UNF to ¼-28UNF thread
- Non-isolated

The KMS-1028 is a stud for the direct screw mounting of an accelerometer.

The threads are 10/32UNF and ¼-28UNF.