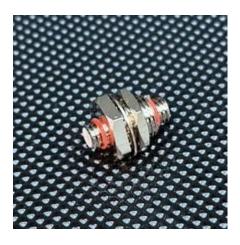

## KMM-B 10/32UNF Mdot to 10/32UNF Mdot **Bulkhead Joiner**

- Compact design
- 10/32 UNF Microdot
- 10/32 UNF Microdot
- **Bulkhead Joiner**
- Quality long life
- Gold plated conductor/pin
- PTFE insulator

The 10/32UNF Microdot to Microdot socket bulkhead joiner is a compact and high-quality joiner widely used in data acquisition and sensor measurement applications. The bulkhead mount provides an ideal way to breakthrough a panel or other interface plate.

The 10/32UNF Microdot sockets are universal fit to suit all 10/32UNF Microdot plugs on the market. The critical pin connections are gold plated.

The body and nut are made from brass with nickel plating and the insulator is PTFE. All KMM-B are supplied with a silicone rubber 'O' ring for sealing purposes.