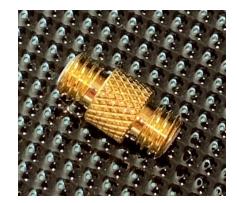

## KMM-A 10/32UNF Microdot inline Joiner

- 10/32UNF inline joiner
- Gold plated body
- Gold plated pin
- PTFE insulator
- Low mass, compact design

The 10/32UNF Microdot to Microdot plug joiner is a compact and high-quality joiner widely used in data acquisition and sensor measurement applications.

A useful addition to an engineer's cupboard it provides an easy solution for the extension of cables during test set.

Using gold plating throughout for maximum signal integrity.

| Variable               | Value             |
|------------------------|-------------------|
| Electrical             |                   |
| Impedance              | 50Ω               |
| Frequency Range        | 0 ~ 3GHz          |
| Working Voltage (max.) | 250V max          |
| Withstand Voltage      | 1000Vrms          |
| Insulation Resistance  | ≥500MΩ            |
| VSWR (Voltage Standing | ≤1.2              |
| Wave Ratio)            |                   |
| Physical               |                   |
| Body                   | Gold Plated Brass |
| Centre Conductor       | Gold plated brass |
| Insulator              | PTFE              |
| Temperature Range      | -45°C to +120°C   |
| Durability             | >500 connections  |