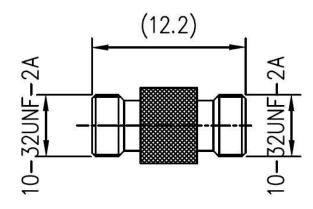

## KMM-A 10/32UNF Microdot inline Joiner

- 10/32UNF inline joiner
- Gold plated body
- Gold plated pin
- PTFE insulator
- Low mass, compact design

The 10/32UNF Microdot to Microdot plug joiner is a compact and high-quality joiner widely used in data acquisition and sensor measurement applications.

A useful addition to an engineer's cupboard it provides an easy solution for the extension of cables during test set.

Using gold plating throughout for maximum signal integrity.

| Variable               | Value             |
|------------------------|-------------------|
| Electrical             |                   |
| Impedance              | 50Ω               |
| Frequency Range        | 0 ~ 3GHz          |
| Working Voltage (max.) | 250V max          |
| Withstand Voltage      | 1000Vrms          |
| Insulation Resistance  | ≥500MΩ            |
| VSWR (Voltage Standing | ≤1.2              |
| Wave Ratio)            |                   |
| Physical               |                   |
| Body                   | Gold Plated Brass |
| Centre Conductor       | Gold plated brass |
| Insulator              | PTFE              |
| Temperature Range      | -45°C to +120°C   |
| Durability             | >500 connections  |