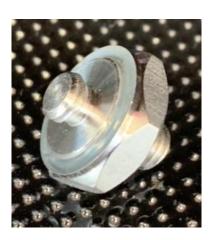

## KMISO-S1

**Isolated mounting stud for** accelerometers

- Electrically isolated
- Lightweight
- Stainless Steel
- -70°C to +200°C range
- 10/32UNF to 10/32UNF
- 13mm Across flats

The KMISO-S1 is an isolated mounting stud for use with accelerometers.

The KMISO-S1 has a 10/32UNF thread on both sides of the isolated stud which includes a PTFE washer to ensure complete electrical isolation.

The body of the stud is made from stainless high strength steel and uses high temperature epoxy to join the stud.