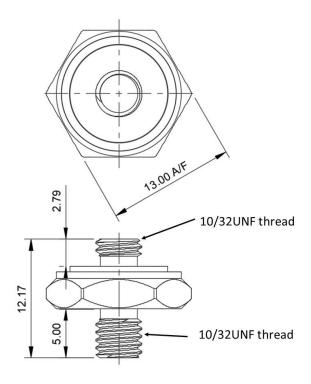

## KMISO-S1

**Isolated mounting stud for** accelerometers

- Electrically isolated
- Lightweight
- Stainless Steel
- -70°C to +200°C range
- 10/32UNF to 10/32UNF
- 13mm Across flats

The KMISO-S1 is an isolated mounting stud for use with accelerometers.

The KMISO-S1 has a 10/32UNF thread on both sides of the isolated stud which includes a PTFE washer to ensure complete electrical isolation.

The body of the stud is made from stainless high strength steel and uses high temperature epoxy to join the stud.