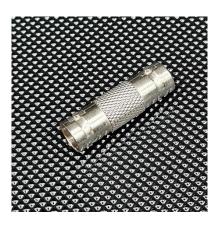

- Compact design
- BNC Female to female
- Joiner
- Quality long life
- Nickel plated
- Gold plated conductor/pin

The BNC joiner is a compact and high-quality joiner widely used in data acquisition and sensor measurement applications.

The body is fully nickel plated and the critical connections are gold plated.