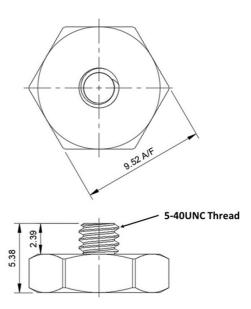

## KMS-ADH2

Adhesive mounting base for accelerometers – 5/40UNC stud

- Flat base for adhesive mounting
- Lightweight 1.9gm
- Stainless steel
- -70°C to +200°C range
- 5/40UNC stud
- 9.52mm Across flats

The KMS-ADH2 is an adhesive mount for use with smaller accelerometers which feature a 5-40UNC tapped hole for mounting purposes.