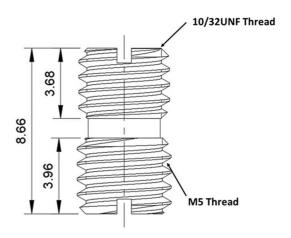

## Mounting stud for accelerometers 10/32UNF to M5 thread

- Stud for accelerometer mounting
- Stainless steel 303S31
- -70°C to +200°C range
- 10/32UNF to M5x0.8 thread
- Non-isolated

The KMS-10M5 is a stud for the direct screw mounting of an accelerometer.

The threads are 10/32UNF and M5 x 0.8pitch. The stud can be used in either direction depending on the thread requirements of the mount and accelerometer.

The KMS-10M5 can also be used in conjunction with the following mounts as adaptor studs: