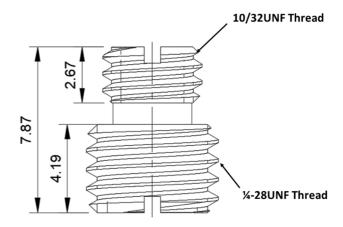

## Mounting stud for accelerometers 10/32UNF to 1/4-28UNF thread

- Stud for accelerometer mounting
- Stainless steel 303S31
- -70°C to +200°C range
- 10/32UNF to ½-28UNF thread
- Non-isolated

The KMS-1028 is a stud for the direct screw mounting of an accelerometer.

The threads are 10/32UNF and 1/4-28UNF.

The stud can be used in either direction depending on the thread requirements of the mount and accelerometer.

The KMS-1028 can also be used in conjunction with the following mounts as adaptor studs: