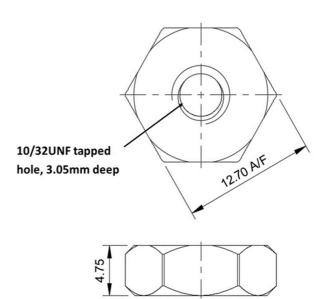

## **KMISO-ADH**

Isolated adhesive mounting base for accelerometers

- Electrically isolated
- Lightweight 1.5gm
- Aluminium body, hard anodised
- -70°C to +200°C range
- 10/32UNF tapped hole
- 12.7mm Across flats