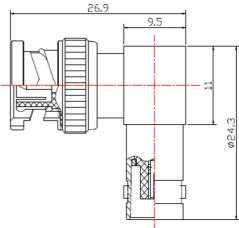

Dimensions in mm

| Variable               | Value               |
|------------------------|---------------------|
| Electrical             |                     |
| Impedance              | 50Ω                 |
| Frequency Range        | 0 ~ 1GHz            |
| Working Voltage (max.) | 500V max            |
| Withstand Voltage      | 1500Vrms            |
| Insulation Resistance  | ≥5000MΩ             |
| VSWR (Voltage Standing | ≤1.22               |
| Wave Ratio)            |                     |
| Physical               |                     |
| Body                   | Nickel Plated Brass |
| Centre Conductor       | Gold plated brass   |
| Insulator              | PTFE                |
| Temperature Range      | -55°C to +155°C     |
| Durability             | >500 connections    |