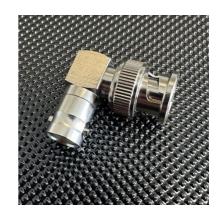

## KRAB-A BNC Right Angle joiner

- Compact design
- BNC Right Angle joiner
- Joiner
- Quality long life
- Nickel plated brass body
- Gold plated conductor/pin

The body is made from brass and is fully nickel plated and the critical connections are gold plated.