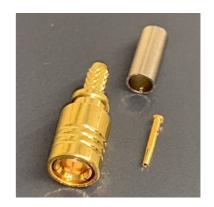

## SMB Female Socket Connector

- Gold plated pin
- Gold plated body
- SMB Female crimp connector
- Crimp sleeve also supplied
- Fitted by Kemo

The SMB female connector is widely used in instrumentation application, it is an ideal solution for instrument connections as it provides a quick fit.

This SMB female crimp connector for RG174 cable from Kemo Ltd. is used and fitted by Kemo on its cables.