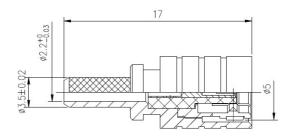

## SMB Female Socket Connector

- Gold plated pin
- Gold plated body
- SMB Female crimp connector
- Crimp sleeve also supplied
- Fitted by Kemo

The SMB female connector is widely used in instrumentation application, it is an ideal solution for instrument connections as it provides a quick fit.

## Dimensions in mm

| Variable               | Value                       |
|------------------------|-----------------------------|
| Electrical             |                             |
| Impedance              | 50Ω                         |
| Frequency Range        | 0 ~ 12.4GHz                 |
| Working Voltage (max.) | 335V max                    |
| Withstand Voltage      | 1000Vrms                    |
| Insulation Resistance  | ≥5000MΩ                     |
| VSWR (Voltage Standing | ≤1.2                        |
| Wave Ratio)            |                             |
| Physical               |                             |
| Body                   | Gold Plated Brass           |
| Centre Conductor       | Gold plated phosphor bronze |
| Insulator              | PTFE                        |
| Temperature Range      | -55°C to +155°C             |
| Durability             | >500 connections            |