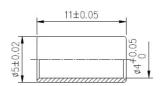

## SMB Female Socket Connector

- Gold plated pin
- Gold plated body
- SMB Female crimp connector
- Crimp sleeve also supplied
- Fitted by Kemo

The SMB female connector is widely used in instrumentation application, it is an ideal solution for instrument connections as it provides a quick fit.

## Dimensions in mm

| Variable               | Value                       |
|------------------------|-----------------------------|
| Electrical             |                             |
| Impedance              | 50Ω                         |
| Frequency Range        | 0 ~ 12.4GHz                 |
| Working Voltage (max.) | 335V max                    |
| Withstand Voltage      | 1000Vrms                    |
| Insulation Resistance  | ≥5000MΩ                     |
| VSWR (Voltage Standing | ≤1.2                        |
| Wave Ratio)            |                             |
| Physical               |                             |
| Body                   | Gold Plated Brass           |
| Centre Conductor       | Gold plated phosphor bronze |
| Insulator              | PTFE                        |
| Temperature Range      | -55°C to +155°C             |
| Durability             | >500 connections            |