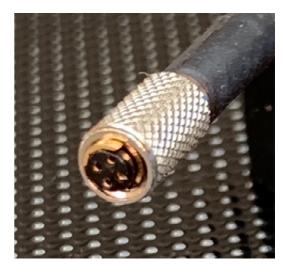

## 3m Triaxial accelerometer cable assy 8-36 four pin to 3 x BNC plugs

- Screened 4 core cable
- FEP Jacket
- -50°C to +200°C range
- Ideal for IEPE accelerometer sensors
- Blue jacket colour
- Nominal diameter 2mm
- 8-36 to 3 x BNC Plug
- Length 3m±5%

The 12F82-30 is a 3m compatible cable assembly developed for use with a range of triaxial accelerometers that use a miniature 8-36 threaded 4 pin connector. This can be seen typically on triaxial accelerometers such as the 356A30 and 356A22. Although it is also used on a range of other sensors.