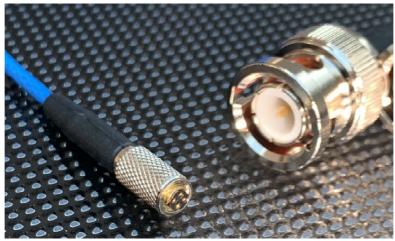

## 3m Triaxial accelerometer cable assy 8-36 four pin to 3 x BNC plugs

- Screened 4 core cable
- FEP Jacket
- -50°C to +200°C range
- Ideal for IEPE accelerometer sensors
- Blue jacket colour
- Nominal diameter 2mm
- 8-36 to 3 x BNC Plug
- Length 3m±5%

The 12F82-30 is a 3m compatible cable assembly developed for use with a range of triaxial accelerometers that use a miniature 8-36 threaded 4 pin connector. This can be seen typically on triaxial accelerometers such as the 356A30 and 356A22. Although it is also used on a range of other sensors.