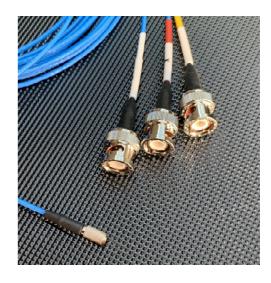

## 3m Triaxial accelerometer cable assy 8-36 four pin to 3 x BNC plugs

- Screened 4 core cable
- FEP Jacket
- -50°C to +200°C range
- Ideal for IEPE accelerometer sensors
- Blue jacket colour
- Nominal diameter 2mm
- 8-36 to 3 x BNC Plug
- Length 3m±5%

The 12F82-30 is a 3m compatible cable assembly developed for use with a range of triaxial accelerometers that use a miniature 8-36 threaded 4 pin connector. This can be seen typically on triaxial accelerometers such as the 356A30 and 356A22. Although it is also used on a range of other sensors.

Featuring a lightweight 4 core cable of just 2mm diameter which ensures minimal mass loading and return vibration effect on the miniature triaxial accelerometer connected to the cable assembly.

Other cable lengths are available, please enquire for stock availability.