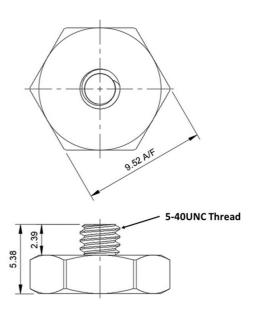

## KMS-ADH2

Adhesive mounting base for accelerometers – 5/40UNC stud

- Flat base for adhesive mounting
- Lightweight 1.9gm
- Stainless steel
- -70°C to +200°C range
- 5/40UNC stud
- 9.52mm Across flats

The KMS-ADH2 is an adhesive mount for use with smaller accelerometers which feature a 5-40UNC tapped hole for mounting purposes.

The flat base can be screwed directly into the accelerometer and provides the perfect solution for adhesive mounting.