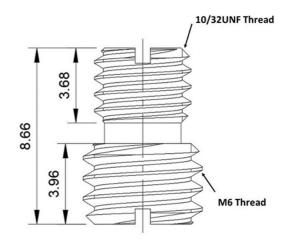

## **KMS-10M6**

Mounting stud for accelerometers 10/32UNF to M6 thread

- Stud for accelerometer mounting
- Stainless steel 303S31
- -70°C to +200°C range
- 10/32UNF to M6x1.0 thread
- Non-isolated

The KMS-10M6 is a stud for the direct screw mounting of an accelerometer.

The threads are 10/32UNF and M6 x 1.0pitch. The stud can be used in either direction depending on the thread requirements of the mount and accelerometer.

The KMS-10M6 can also be used in conjunction with the following mounts as adaptor studs: