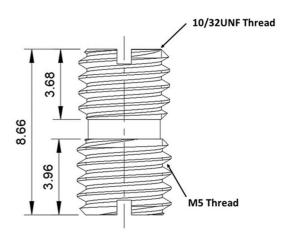

## **KMS-10M5**

Mounting stud for accelerometers 10/32UNF to M5 thread

- Stud for accelerometer mounting
- Stainless steel 303S31
- -70°C to +200°C range
- 10/32UNF to M5x0.8 thread
- Non-isolated

The KMS-10M5 is a stud for the direct screw mounting of an accelerometer.

The threads are 10/32UNF and M5 x 0.8pitch. The stud can be used in either direction depending on the thread requirements of the mount and accelerometer.

The KMS-10M5 can also be used in conjunction with the following mounts as adaptor studs: