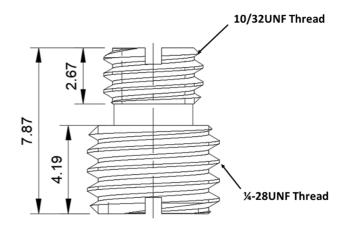

## Mounting stud for accelerometers 10/32UNF to 1/4-28UNF thread

- Stud for accelerometer mounting
- Stainless steel 303S31
- -70°C to +200°C range
- 10/32UNF to ½-28UNF thread
- Non-isolated

The KMS-1028 is a stud for the direct screw mounting of an accelerometer.

The threads are 10/32UNF and 1/4-28UNF.

The stud can be used in either direction depending on the thread requirements of the mount and accelerometer.

The KMS-1028 can also be used in conjunction with the following mounts as adaptor studs: