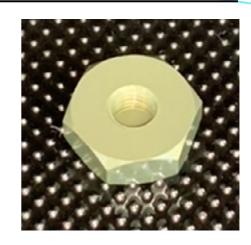

## **KMISO-ADH**

Isolated adhesive mounting base for accelerometers

- Electrically isolated
- Lightweight 1.5gm
- Aluminium body
- -70°C to +200°C range
- 10/32UNF tapped hole
- 12.7mm Across flats

The lightweight nature of the mount makes it ideal for use with miniature accelerometers.