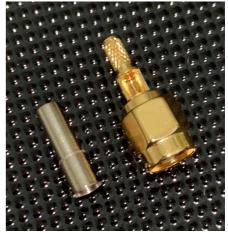

- Unique EasyFit design
- Single solder cup
- Gold plated pin
- Gold plated body
- SMA Male crimp connector
- Crimp sleeve also supplied

The SMA Male connector is widely used in instrumentation and sensor connection applications.

This unique EasyFit SMA male crimp connector for RG174 cable from Kemo Ltd. is the only choice if you want or need to make your own sensor cables.

Select the correct Low noise or standard coaxial screened cable from Kemo stock also available with these connectors.