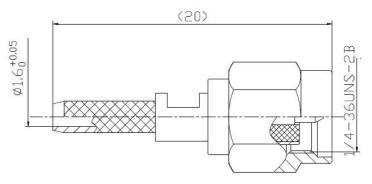

## Dimensions in mm

| Variable               | Value                       |
|------------------------|-----------------------------|
| Electrical             |                             |
| Impedance              | 50Ω                         |
| Frequency Range        | 0 ~ 12.4GHz                 |
| Working Voltage (max.) | 335V max                    |
| Withstand Voltage      | 1000Vrms                    |
| Insulation Resistance  | ≥5000MΩ                     |
| VSWR (Voltage Standing | ≤1.1                        |
| Wave Ratio)            |                             |
| Physical               |                             |
| Body                   | Gold Plated Brass           |
| Centre Conductor       | Gold plated phosphor bronze |
| Insulator              | PTFE                        |
| Temperature Range      | -55°C to +155°C             |
| Durability             | >500 connections            |