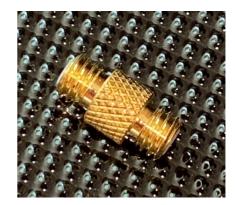

## KMM-A 10/32UNF Microdot inline Joiner

- 10/32UNF inline joiner
- Gold plated body
- Gold plated pin
- PTFE insulator
- Low mass, compact design

The 10/32UNF Microdot to Microdot plug joiner is a compact and high quality joiner widely used in data acquisition and sensor measurement applications.

A useful addition to an engineers cupboard it provides an easy solution for the extension of cables during test set.

Using gold plating throughout for maximum signal integrity.

| Variable               | Value             |
|------------------------|-------------------|
| Electrical             |                   |
| Impedance              | 50Ω               |
| Frequency Range        | 0 ~ 3GHz          |
| Working Voltage (max.) | 250V max          |
| Withstand Voltage      | 1000Vrms          |
| Insulation Resistance  | ≥500MΩ            |
| VSWR (Voltage Standing | ≤1.2              |
| Wave Ratio)            |                   |
| Physical               |                   |
| Body                   | Gold Plated Brass |
| Centre Conductor       | Gold plated brass |
| Insulator              | PTFE              |
| Temperature Range      | -45°C to +120°C   |
| Durability             | >500 connections  |