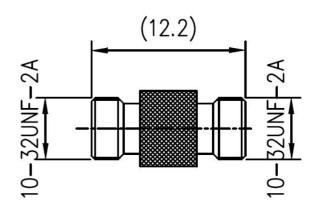

## KMM-A 10/32UNF Microdot inline Joiner

- 10/32UNF inline joiner
- Gold plated body
- Gold plated pin
- PTFE insulator
- Low mass, compact design

The 10/32UNF Microdot to Microdot plug joiner is a compact and high quality joiner widely used in data acquisition and sensor measurement applications.

A useful addition to an engineers cupboard it provides an easy solution for the extension of cables during test set.

Using gold plating throughout for maximum signal integrity.

| Variable               | Value             |
|------------------------|-------------------|
| Electrical             |                   |
| Impedance              | 50Ω               |
| Frequency Range        | 0 ~ 3GHz          |
| Working Voltage (max.) | 250V max          |
| Withstand Voltage      | 1000Vrms          |
| Insulation Resistance  | ≥500MΩ            |
| VSWR (Voltage Standing | ≤1.2              |
| Wave Ratio)            |                   |
| Physical               |                   |
| Body                   | Gold Plated Brass |
| Centre Conductor       | Gold plated brass |
| Insulator              | PTFE              |
| Temperature Range      | -45°C to +120°C   |
| Durability             | >500 connections  |