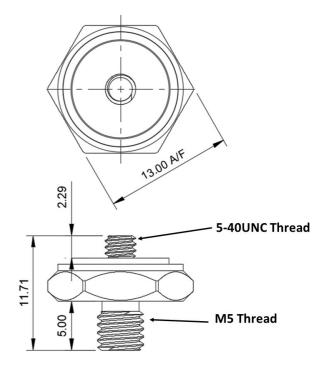

The KMISO-S4 has a 5-40UNC thread for fitting to the accelerometer and an M5 thread for mounting of the isolated stud which includes a PTFE washer to ensure complete electrical isolation.

The body of the stud is made from stainless steel and uses high strength high temperature epoxy to join the stud.